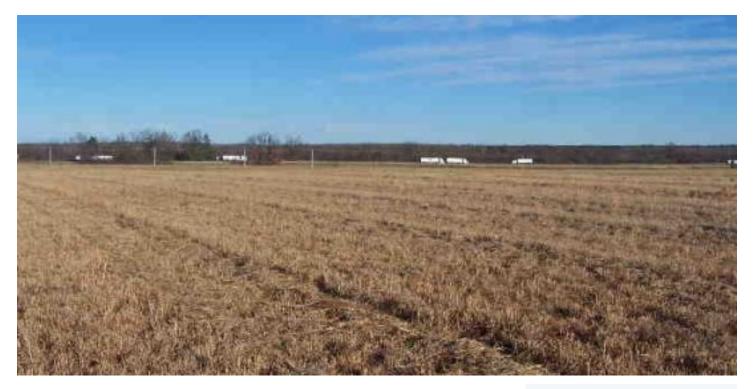

# Site in Nevada County, AR Prescott Industrial Park

The Prescott Industrial Park consist of 126 acres owned by the City of Prescott. The Industrial park is located on the frontage highway that runs between Exits 44 and 46 of Interstate 30. The access road is AR 200 also known as Ron Harrod Blvd. The property is adjacent to our largest employer Holcim. Utilities are on site with water having a 12 inch main, sewer a 8 inch main and electric with three phase, 13.8 KV. Natural gas is adjacent to the property. Telecommunications infrastructure are also in place on site including fiber optic connections. The Industrial Park has direct rail access via Prescott Northwestern to Union Pacific Railroad.

## 126 Acres