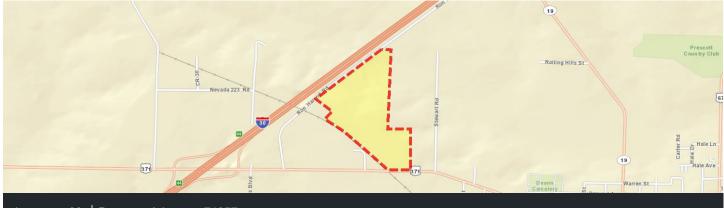

# Site in Nevada County, AR Prescott Industrial Park

The Prescott Industrial Park consist of 126 acres owned by the City of Prescott. The Industrial park is located on the frontage highway that runs between Exits 44 and 46 of Interstate 30. The access road is AR 200 also known as Ron Harrod Blvd. The property is adjacent to our largest employer Holcim. Utilities are on site with water having a 12 inch main, sewer a 8 inch main and electric with three phase, 13.8 KV. Natural gas is adjacent to the property. Telecommunications infrastructure are also in place on site including fiber optic connections. The Industrial Park has direct rail access via Prescott Northwestern to Union Pacific Railroad.

## 126 Acres

#### Contiguous Available:

Subdividable: Yes Max Divisible Available: 126 Acres Min Divisible Available: 1.00 Acres